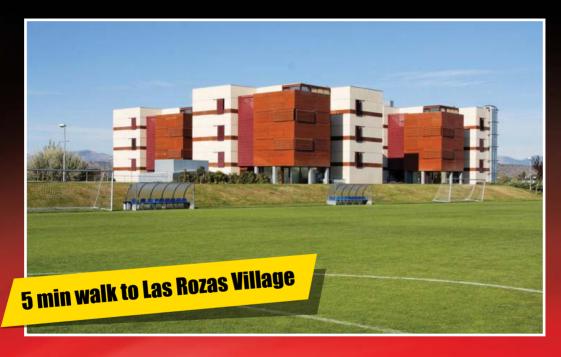

The venue, the "Ciudad del Fútbol", has 3 natural grass fields and 3 artificial grass pitches. It is one of the best sports complexes in Spain with an athletic track, indoor hall and all facilities are located in one of the most luxurious suburbs of Madrid.

Within a 5 min walking distance you can find 2 famous shopping spots:

- The 1-of-9 in the world outlet shopping Las Rozas Village.
- The cinema complex and restaurants Heron City mall.