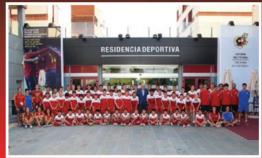

The RFEF Soccer Tour program offers 2 to 4 hours of daily practices of soccer or futsal with the professional coaches of the Royal Federation of Football of Spain.

The RFEF professional coaches will design specific training programmes for each group.